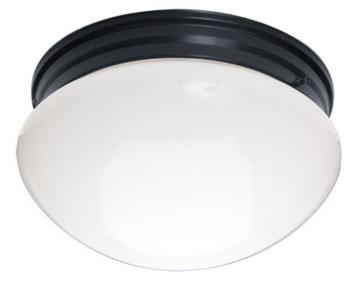

## **PRODUCT DESCRIPTION**

Maxim Lighting's commitment to both the residential lighting and the home building industries will assure you a product line focused on your lighting needs. With Maxim Lighting you will find quality product that is well designed, well priced and readily available.

## Black (BK) Oil Rubbed Bronze (OI) Polished Brass (PB) Satin Nickel (SN) White (WT)

GLASS White WT

MATERIAL Glass, Steel

RATINGS cETLus Damp Location

ADDITIONAL OPERATING TEMPERATURE: -20°C (-4°F), 40°C (104°F)