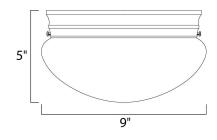

## MEASUREMENTS

DIMENSION : 9"L x 9"W x 5"H HANGING WEIGHT : 1.34 lb

LAMPING BULB

BULB INCLUDED DIMMABLE

INPUT VOLTAGE : 120V : 2 x 60W Incandescent E26 Medium , 120W Total : (Not Included) :Yes